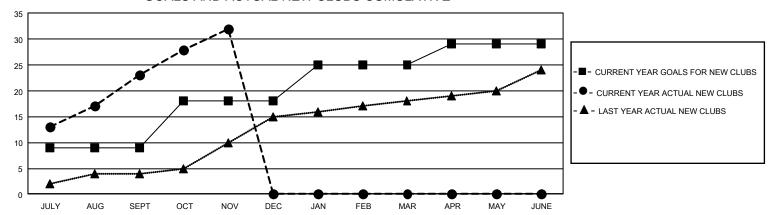

## GOALS AND ACTUAL NEW CLUBS CUMULATIVE

## GMT Constitutional Area 6, Group I

REPORT DOES NOT INCLUDE CLUBS IN UNDISTRICTED AREAS.

| Clubs         |               |             |               | Members               |                        |                         |                                                    |  |
|---------------|---------------|-------------|---------------|-----------------------|------------------------|-------------------------|----------------------------------------------------|--|
|               | RESULTS FOR   | R 2020-2021 |               | RESULTS FOR 2020-2021 |                        |                         |                                                    |  |
| QUARTER       | NEW CLUB GOAL | NEW CLUBS   | DROPPED CLUBS | QUARTER MEME          | BER GROWTH NET<br>GOAL | MEMBER GROWTH<br>ACTUAL | DROPPED<br>MEMBERS ACTUAL<br>(including transfers) |  |
| JULY/AUG/SEPT | 27            | 23          | 4             | JULY/AUG/SEPT         | 284                    | 1,611                   | 355                                                |  |
| OCT/NOV/DEC   | 27            | 9           | 0             | OCT/NOV/DEC           | 235                    | 518                     | 107                                                |  |
| JAN/FEB/MAR   | 21            | 0           | 0             | JAN/FEB/MAR           | 200                    | 0                       | 0                                                  |  |
| APR/MAY/JUNE  | 12            | 0           | 0             | APR/MAY/JUNE          | 125                    | 0                       | 0                                                  |  |