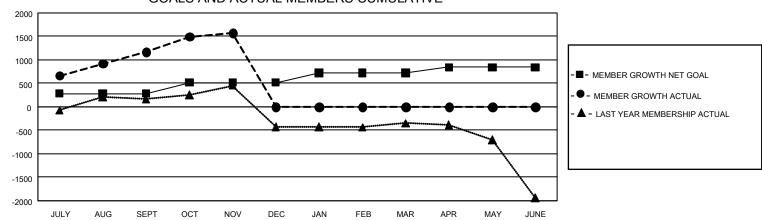

## GOALS AND ACTUAL MEMBERS CUMULATIVE

| DROPPED CLUBS: 4 |     | 274 CLUBS OF 523 ADDED 1 OR MORE<br>NEW MEMBERS | GENDER DISTRIBUTION             |                |       |
|------------------|-----|-------------------------------------------------|---------------------------------|----------------|-------|
|                  |     |                                                 | MALE 13,636 (74.06              |                |       |
|                  |     |                                                 | FEMALE                          | 4,775 (25.94%) |       |
| DROPPED MEMBERS  |     |                                                 |                                 |                |       |
| DECEASED         | 35  | CLICK HERE FOR CUMULATIVE                       | TOTAL FAMILY UNIT MEMBERS       |                | 8,227 |
| CLUB CANCELLED 0 |     | MEMBERSHIP DATA                                 |                                 |                |       |
| OTHER            | 427 |                                                 | FAMILY MEMBERS PAYING HALF DUES |                | 4,625 |
| TOTAL            | 462 |                                                 |                                 |                |       |

## GMT Constitutional Area 6, Group I

REPORT DOES NOT INCLUDE CLUBS IN UNDISTRICTED AREAS.

| Clubs         |               |             |               | Members               |                        |                         |                                                    |  |
|---------------|---------------|-------------|---------------|-----------------------|------------------------|-------------------------|----------------------------------------------------|--|
|               | RESULTS FOR   | R 2020-2021 |               | RESULTS FOR 2020-2021 |                        |                         |                                                    |  |
| QUARTER       | NEW CLUB GOAL | NEW CLUBS   | DROPPED CLUBS | QUARTER MEME          | BER GROWTH NET<br>GOAL | MEMBER GROWTH<br>ACTUAL | DROPPED<br>MEMBERS ACTUAL<br>(including transfers) |  |
| JULY/AUG/SEPT | 27            | 23          | 4             | JULY/AUG/SEPT         | 284                    | 1,611                   | 355                                                |  |
| OCT/NOV/DEC   | 27            | 9           | 0             | OCT/NOV/DEC           | 235                    | 518                     | 107                                                |  |
| JAN/FEB/MAR   | 21            | 0           | 0             | JAN/FEB/MAR           | 200                    | 0                       | 0                                                  |  |
| APR/MAY/JUNE  | 12            | 0           | 0             | APR/MAY/JUNE          | 125                    | 0                       | 0                                                  |  |